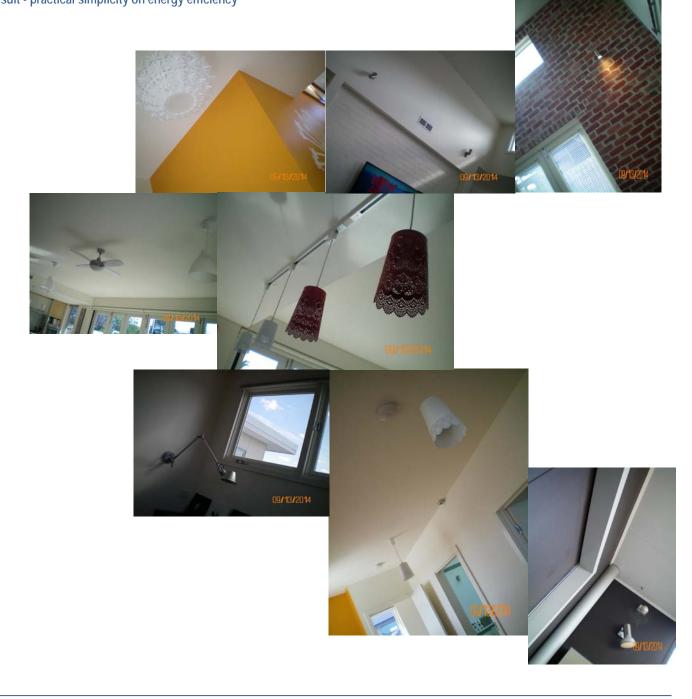

## Lighting design 2013 - 2014

Location - New Port Melbourne Victoria

Brief - Practical and sustainable lighting design to extended new three beds homes

Area – internal space

Result - energy efficiency lighting with LED